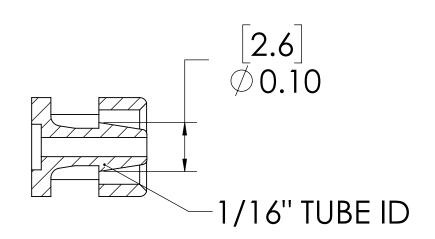

REVISIONS

SHEET ZONE REV. ECO DESCRIPTION DATE APPROVED

1 ALL A 50307 INITIAL RELEASE 1/10/2020 HRC

SECTION A-A SCALE 5:1

## NOTES:

- 1. MATERIAL: ACETAL
- 2. COLOR: BLACK