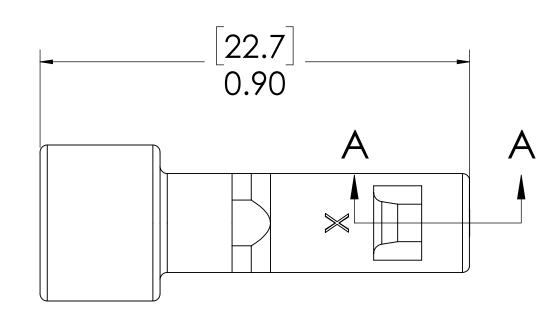

REVISIONS

SHEET ZONE REV. ECO DESCRIPTION DATE APPROVED

1 ALL A 50307 INITIAL RELEASE 1/10/2020 HRC

SECTION A-A SCALE 5:1