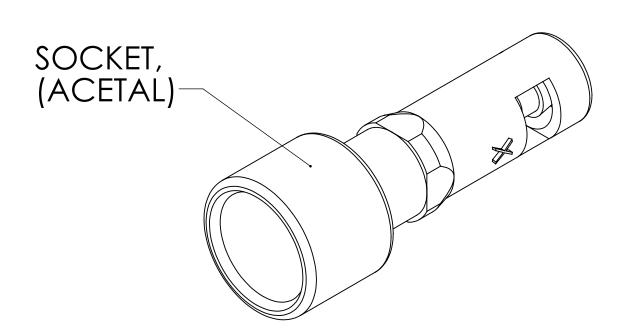

## **FOR REFERENCE ONLY**

| UNLESS OTHERWISE SPECIFIED:                                                                                                                                                          |            | NAME | DATE       | LINKTECH                                                                                      |
|--------------------------------------------------------------------------------------------------------------------------------------------------------------------------------------|------------|------|------------|-----------------------------------------------------------------------------------------------|
| DIMENSIONS ARE IN INCHES TOLERANCES: FRACTIONAL±1/32 ANGULAR: MACH±0.5 BEND ±2 ONE PLACE DECIMAL ±0.1 TWO PLACE DECIMAL ±0.01 THREE PLACE DECIMAL ±0.005 TWO PLACE DUAL (mm) [±0.12] | DRAWN      | RDA  | 10/14/2019 | AN OFFICE CONTY 45                                                                            |
|                                                                                                                                                                                      | CHECKED    | HRC  | 10/14/19   | PART NO: 10AC-S2-01NSBLK                                                                      |
|                                                                                                                                                                                      | ENG APPR.  | HRC  | 1/10/20    | TUAC-32-UTN3DLK                                                                               |
|                                                                                                                                                                                      | MFG APPR.  | BDB  | 1/10/20    | DESCRIPTION:                                                                                  |
| PROPRIETARY AND CONFIDENTIAL                                                                                                                                                         | PRODUCTION | LS   | 1/10/20    | LinkTech 10AC Series Straight Female, Non-<br>valved, 116 HB, No Sleeve, Black, Natural Aceta |
| THE INFORMATION CONTAINED IN THIS DRAWING IS THE SOLE PROPERTY OF LINKTECH LLC. ANY REPRODUCTION OR DISCLOSURE IN PART OR AS A WHOLE WITHOUT THE WRITTEN                             | COMMENTS:  |      |            | SIZE DWG. NO. REV 10AC100103 A                                                                |
| PERMISSION OF LINKTECH LLC IS                                                                                                                                                        |            |      |            |                                                                                               |

## NOTES:

- 1. MATERIAL: ACETAL
- 2. COLOR: BLACK